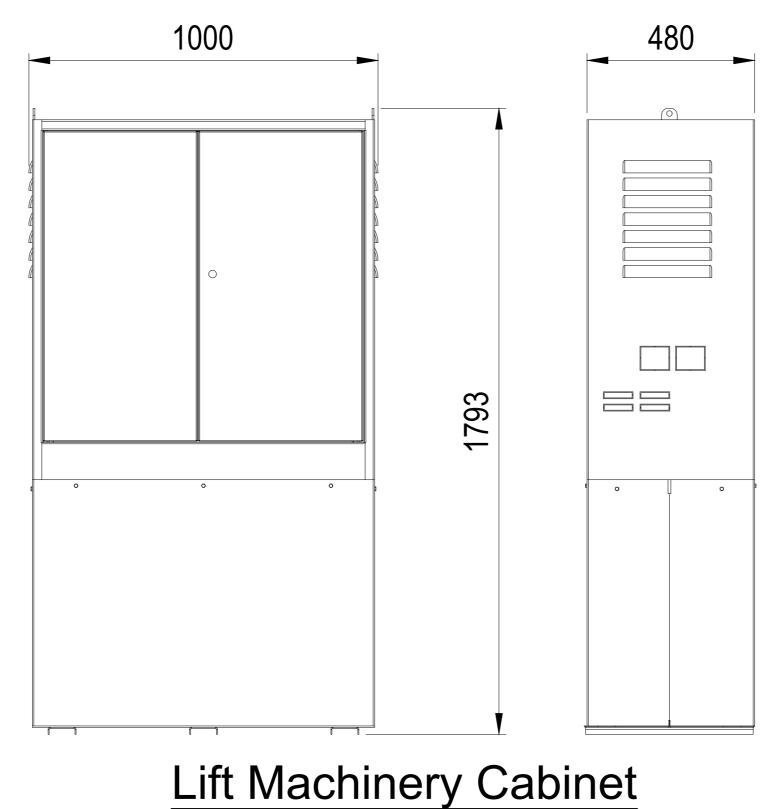

## 8 Person (630kg) Hydraulic Machine Room

| Lift Machinery Cabinet               |  |  |  |  |  |  |  |  |
|--------------------------------------|--|--|--|--|--|--|--|--|
| with integrated hydraulic tank. Must |  |  |  |  |  |  |  |  |
| be located within 8m of lift well    |  |  |  |  |  |  |  |  |