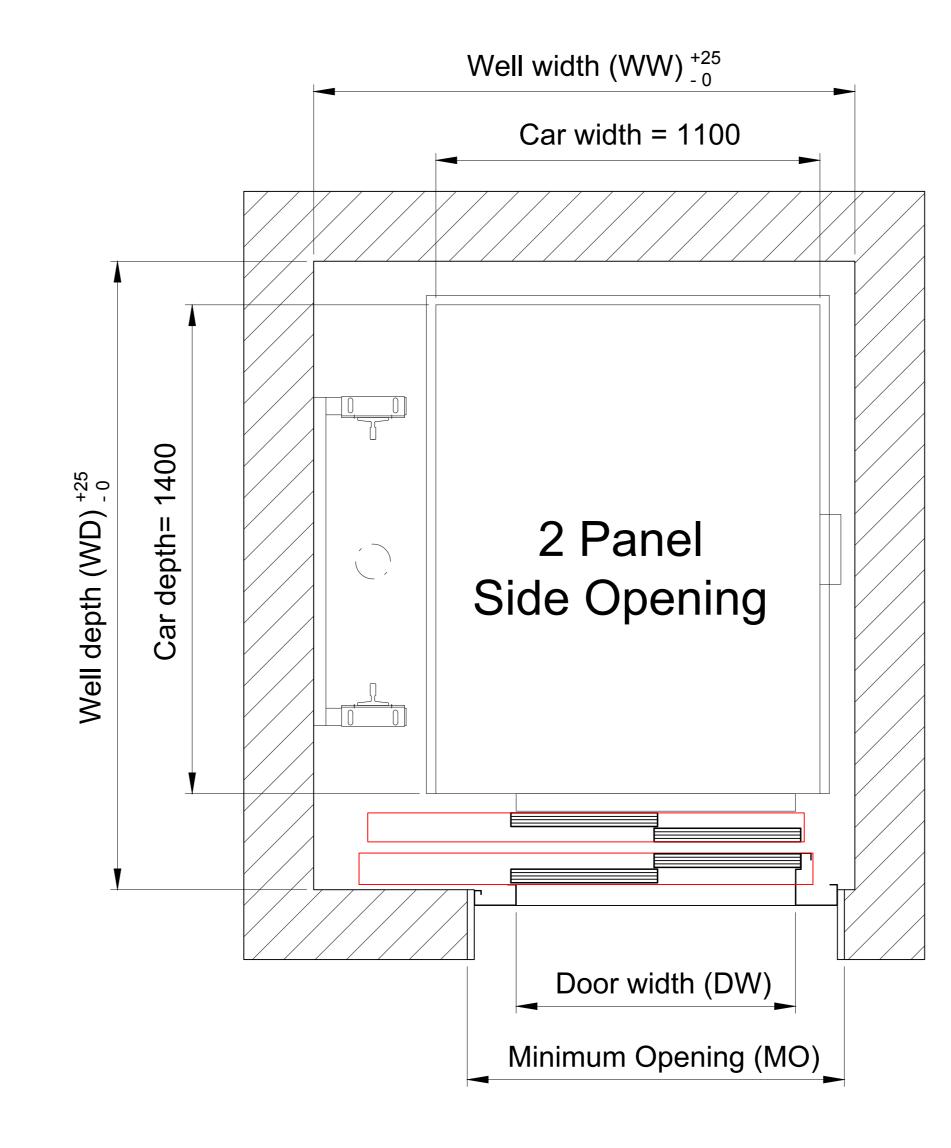

|     |                | Shaft Size         |      |                     |      |                      |      |      |
|-----|----------------|--------------------|------|---------------------|------|----------------------|------|------|
|     |                | Single<br>Entrance |      | Through<br>Entrance |      | Adjacent<br>Entrance |      |      |
| DW  | Door type      | WW                 | WD   | WW                  | WD   | WW                   | WD   | МО   |
| 800 | Side Opening   | 1600               | 1800 | 1600                | 1950 | 1725                 | 1800 | 1100 |
|     | Centre Opening | 1800               | 1720 | 1800                | 1830 |                      |      |      |
| 900 | Side Opening   | 1650               | 1800 | 1650                | 1950 | 1775                 | 1820 | 1200 |
|     | Centre Opening | 2000               | 1720 | 2000                | 1830 |                      |      | 1200 |