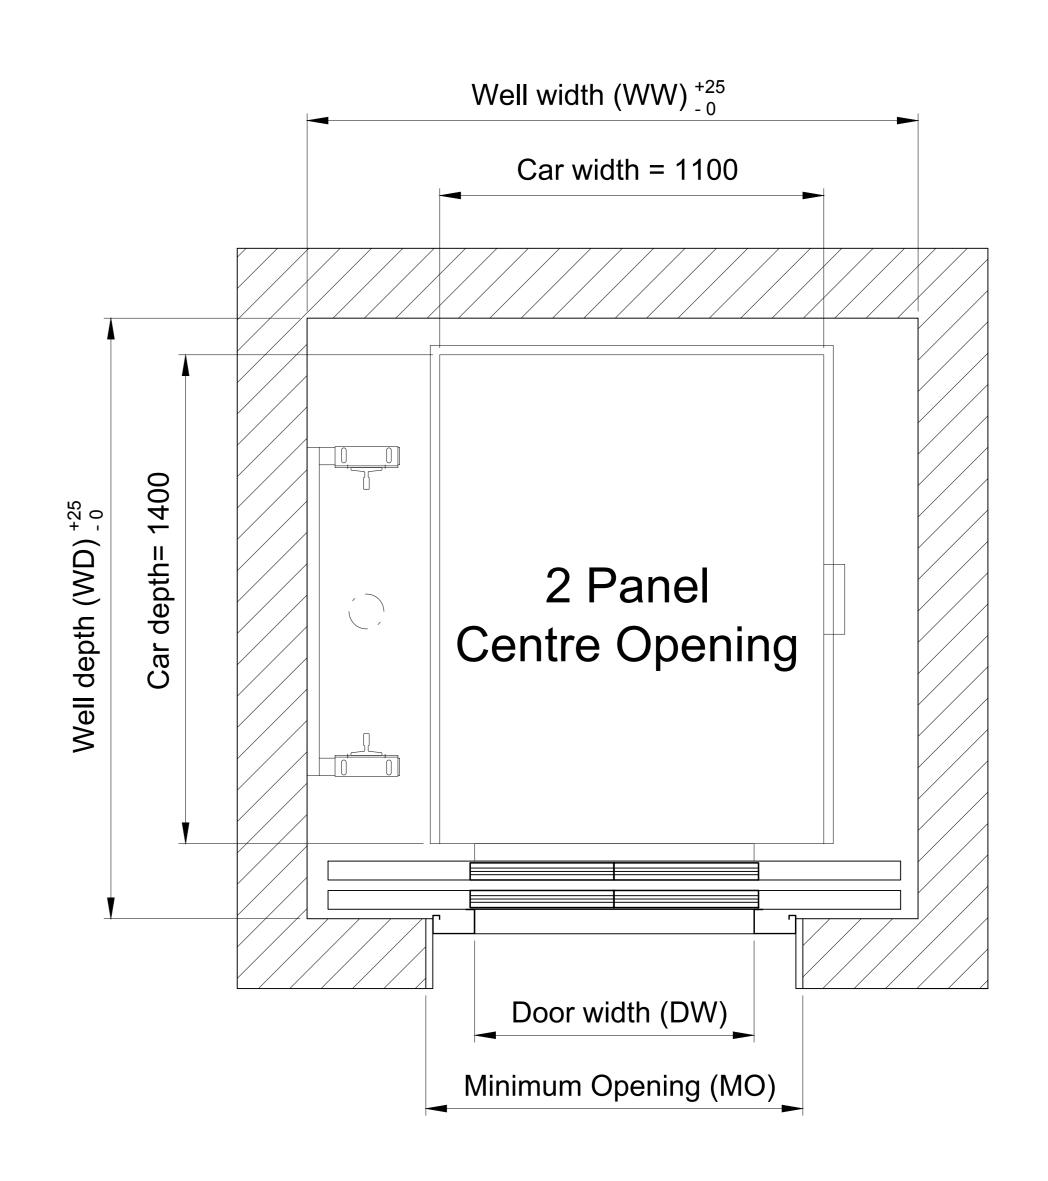

|     |                | Shaft Size         |      |                     |      |                      |      |      |
|-----|----------------|--------------------|------|---------------------|------|----------------------|------|------|
|     |                | Single<br>Entrance |      | Through<br>Entrance |      | Adjacent<br>Entrance |      |      |
| DW  | Door type      | WW                 | WD   | WW                  | WD   | WW                   | WD   | МО   |
| 800 | Side Opening   | 1600               | 1800 | 1600                | 1950 | 1725                 | 1800 | 1100 |
|     | Centre Opening | 1800               | 1720 | 1800                | 1830 |                      |      |      |
| 900 | Side Opening   | 1650               | 1800 | 1650                | 1950 | 1775                 | 1820 | 1200 |
|     | Centre Opening | 2000               | 1720 | 2000                | 1830 |                      |      | 1200 |