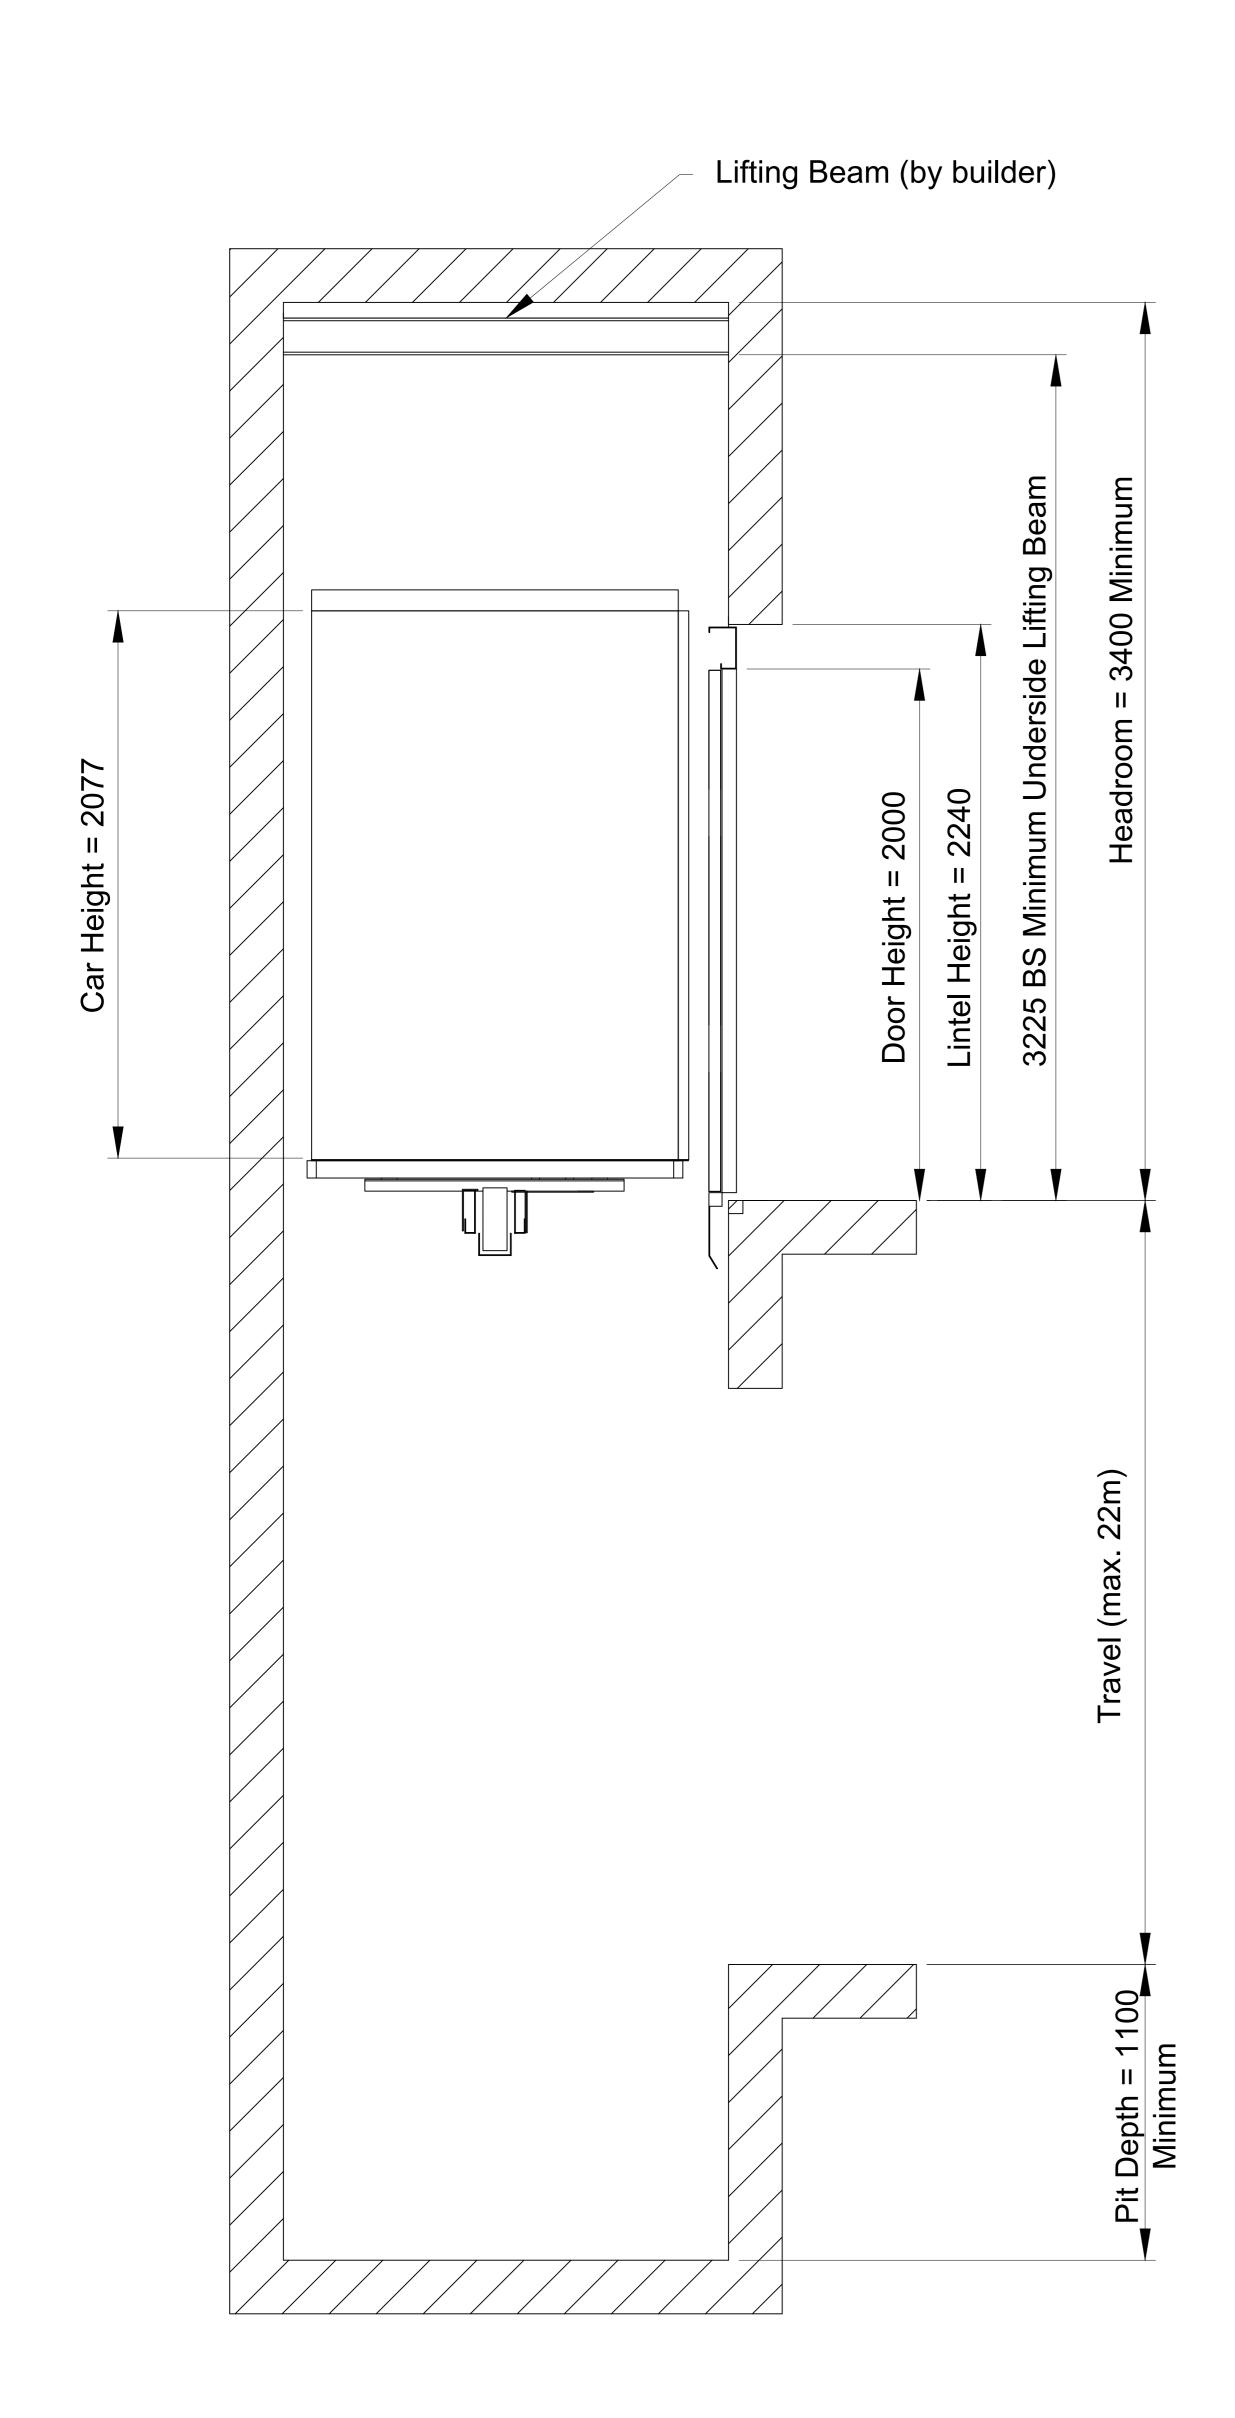

|     |                | Shaft Size         |      |                     |      |                      |      |      |
|-----|----------------|--------------------|------|---------------------|------|----------------------|------|------|
|     |                | Single<br>Entrance |      | Through<br>Entrance |      | Adjacent<br>Entrance |      |      |
| DW  | Door type      | WW                 | WD   | WW                  | WD   | WW                   | WD   | МО   |
| 800 | Side Opening   | 1600               | 1800 | 1600                | 1950 | 1725                 | 1800 | 1100 |
|     | Centre Opening | 1800               | 1720 | 1800                | 1830 |                      |      |      |
| 900 | Side Opening   | 1650               | 1800 | 1650                | 1950 | 1775                 | 1820 | 1200 |
|     | Centre Opening | 2000               | 1720 | 2000                | 1830 |                      |      | 1200 |